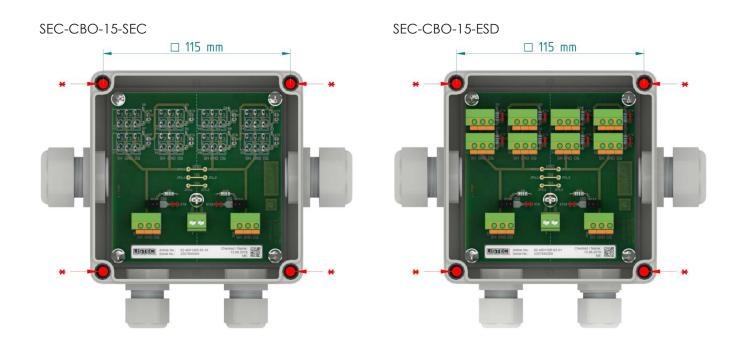

# **SEC-CBO-15 Models**

incite fire

#### Attention!

When mounting the connection box, use only the mounting holes **\*** as provided! Do not drill any hole into the connection box! Close unused openings with plugs! Use the accompanying seals when inserting glands and plugs! Provide sufficient space for connection cable bending radius (25 cm for SEC 15).