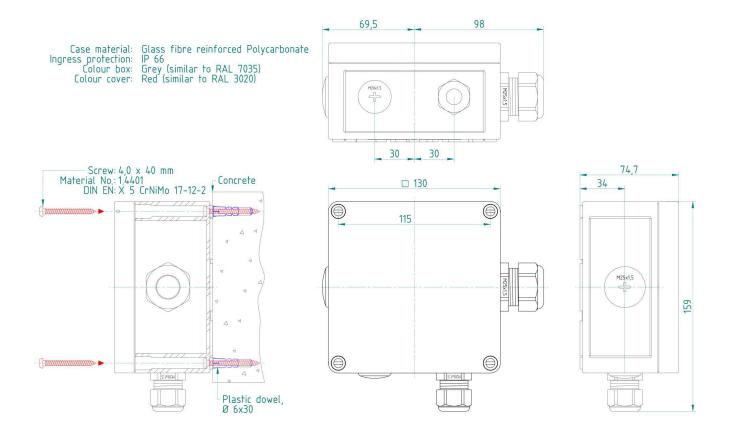

Glass-fibre reinforced polycarbonate, free from halogen, silicone,

0 °C ... +60 °C, 30% ... 70% relative humidity, non condensing, prevention against

- Dimensions:
- $130,0 \times 130,0 \times 74,7$  mm, without cable glands (w x h x d)

## **Dimensions**

#### Attention!

When mounting the connection box, use only the mounting holes **\*** as provided! Do not drill any hole into the connection box! Close unused openings with plugs! Use the accompanying seals when inserting glands and plugs! Provide sufficient space for connection cable bending radius (25 cm for SEC 15).