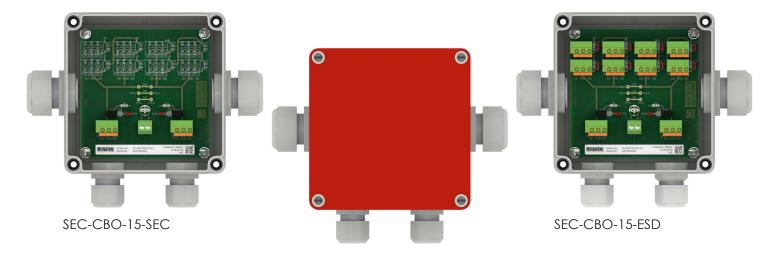

### Connection Box SEC-CBO-15-SEC

Connection of up to two sensor cables SEC-LSC-15-XX and up to two connection cables SEC-LSC-15-CC to SEC-SCU-835 cable port I / II

### Connection Box SEC-CBO-15-ESD

**Connection variant 1:** Connection of up to two sensor cables SEC-LSC-15-XX and up to two connection cables SEC-LSC-15-CC to SEC-SCU-835 cable port I / II

Connection variant 2: Connection of one sensor cable SEC-LSC-15-XX, up to four external sensors SEC-ESD-A5-XX, and up to two connection cables SEC-LSC-15-CC to SEC-SCU-835 cable port I / II

Connection variant 3: Connection of up to eight external sensors SEC-ESD-A5-XX and up to two connection cables SEC-LSC-15-CC to SEC-SCU-835 cable port I / II